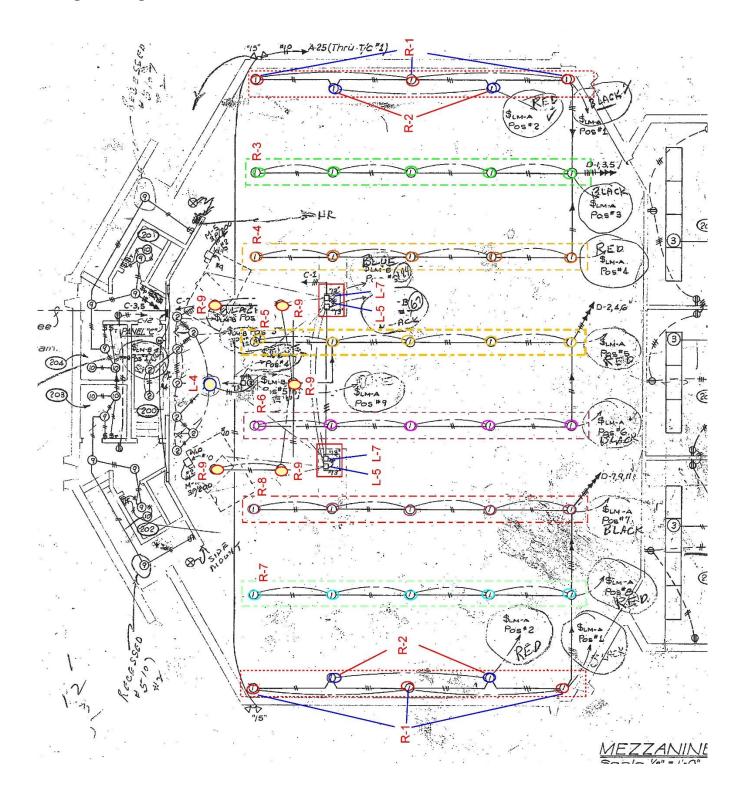

# Exhibit A.2 – MX Auditorium Light Diagram

# **MX Auditorium Light Diagram**

Numbers below represent the switch setting that operates the light or series of lights. Example: R-1: indicates that these lights are switched using setting 1 on the R dial/knob.