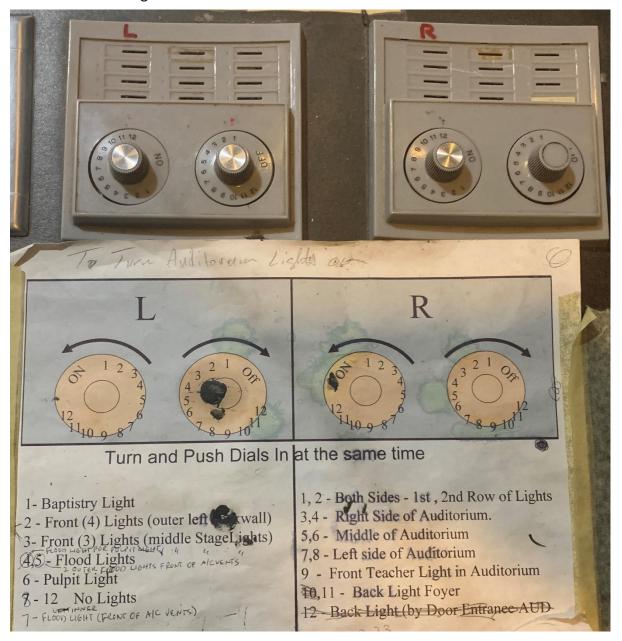

# Exhibit A.1 – MX Auditorium Light Controls

# **MX Auditorium Light Controls**

Below are the analog rotary dials that are used to turn on/off the various lights in the auditorium. As you can see from the diagram the process is not readily intuitive and prone to mistakes. Also, this is an older mid-70s style switch that might be difficult to replace when it starts malfunctioning.