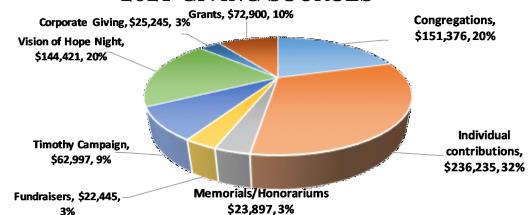

### 2021 GIVING SOURCES

# 2021 PROGRAM EXPENSES

Church contributions remain one of the most significant sources of income. CFS collected \$151,376 in 2021 from congregations in monthly support. There were a total of 22 churches supporting CFS. We had 14 churches in Missouri and Illinois who supported CFS on a regular basis and were also involved in our Timothy Campaign. Another 8 churches participating in the Timothy Campaign (see list on page 8).

# **Statement of Income and Expenses – Year End 2021**

| <u>Description</u>          | <u>Actual</u> | <b>BUDGET</b> 2021 | <u>Variance</u> |
|-----------------------------|---------------|--------------------|-----------------|
| INCOME                      |               |                    |                 |
| Contributions               |               |                    |                 |
| Individual                  | 236,234.61    | 150,000.00         | 86,234.61       |
| Memorial/Honorary           | 23,897.00     | 12,750.00          | 11,147.00       |
| Annual Dinner               | 144,421.00    | 73,000.00          | 71,421.00       |
| Timothy                     | 62,996.74     | 28,000.00          | 34,996.74       |
| Congregations               | 151,376.13    | 132,000.00         | 19,376.13       |
| Corporate                   | 25,245.00     | 8,000.00           | 17,245.00       |
| Golf Tournament             | 18,120.00     | 16,000.00          | 2,120.00        |
| Grants                      | 72,900.00     | 53,800.00          | 19,100.00       |
| Ballgame                    | 2,825.00      | 4,500.00           | (1,675.00)      |
| Car Donation                | 1,500.00      | 1,000.00           | 500.00          |
| Trivia Night                | -             | 11,000.00          | (11,000.00)     |
| <b>Total Contributions</b>  | 739,515.48    | 490,050.00         | 249,465.48      |
| Service Fees                |               |                    |                 |
| Adoption                    | 12,561.38     | 48,000.00          | (35,438.62)     |
| Foster Care                 | 850.00        | 1,500.00           | (650.00)        |
| Family Life                 | 367,867.34    | 318,500.00         | 49,367.34       |
| Insurance Write-Off         | (114,130.33)  | (95,000.00)        | (19,130.33)     |
| Maternity                   | 600.00        | -                  | 600.00          |
| <b>Total Service Fees</b>   | 267,748.39    | 273,000.00         | (5,251.61)      |
|                             |               |                    |                 |
| Misc. Income                | 6,290.00      | 2,000.00           | 4,290.00        |
| Dividend/Growth             | 64,830.63     | -                  | 64,830.63       |
| Dinner Tickets              | -             | -                  | -               |
| Total Other Income          | 71,120.63     | 2,000.00           | 69,120.63       |
| TOTAL INCOME                | 1,078,384.50  | 765,050.00         | 313,334.50      |
| EXPENSES                    |               |                    |                 |
| Administrative              |               |                    |                 |
| Agency Espenses             | 99,733.83     | 95,275.00          | 4,458.83        |
| <b>Total Administrative</b> | 99,733.83     | 95,275.00          | 4,458.83        |
| Programs                    |               |                    |                 |
| Adoption                    | 90,837.56     | 97,250.00          | (6,412.44)      |
| ConnectCare                 | 98,654.13     | 109,275.00         | (10,620.87)     |
| Maternity                   | 94,179.12     | 78,275.00          | 15,904.12       |
| Family Life                 | 387,750.08    | 346,400.00         | 41,350.08       |
| Development                 | 40,373.79     | 38,575.00          | 1,798.79        |
| Total Programs              | 711,794.68    | 669,775.00         | 42,019.68       |
| TOTAL EXPENSES              | 811,528.51    | 765,050.00         | 46,478.51       |
| NET RESULTS                 | 266,855.99    | -                  | (266,855.99)    |