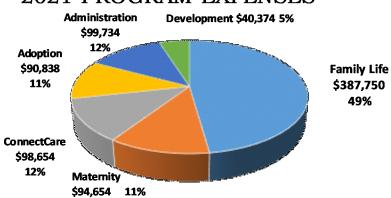

# 2021 PROGRAM EXPENSES

Church contributions remain one of the most significant sources of income. CFS collected \$151,376 in 2021 from congregations in monthly support. There were a total of 22 churches supporting CFS. We had 14 churches in Missouri and Illinois who supported CFS on a regular basis and were also involved in our Timothy Campaign. Another 8 churches participating in the Timothy Campaign (see list on page 8).

# **Statement of Income and Expenses – Year End 2021**

| <u>Description</u>          | <u>Actual</u> | <b>BUDGET</b> 2021 | <u>Variance</u> |
|-----------------------------|---------------|--------------------|-----------------|
| INCOME                      |               |                    |                 |
| Contributions               |               |                    |                 |
| Individual                  | 236,234.61    | 150,000.00         | 86,234.61       |
| Memorial/Honorary           | 23,897.00     | 12,750.00          | 11,147.00       |
| Annual Dinner               | 144,421.00    | 73,000.00          | 71,421.00       |
| Timothy                     | 62,996.74     | 28,000.00          | 34,996.74       |
| Congregations               | 151,376.13    | 132,000.00         | 19,376.13       |
| Corporate                   | 25,245.00     | 8,000.00           | 17,245.00       |
| Golf Tournament             | 18,120.00     | 16,000.00          | 2,120.00        |
| Grants                      | 72,900.00     | 53,800.00          | 19,100.00       |
| Ballgame                    | 2,825.00      | 4,500.00           | (1,675.00)      |
| Car Donation                | 1,500.00      | 1,000.00           | 500.00          |
| Trivia Night                | -             | 11,000.00          | (11,000.00)     |
| <b>Total Contributions</b>  | 739,515.48    | 490,050.00         | 249,465.48      |
| Service Fees                |               |                    |                 |
| Adoption                    | 12,561.38     | 48,000.00          | (35,438.62)     |
| Foster Care                 | 850.00        | 1,500.00           | (650.00)        |
| Family Life                 | 367,867.34    | 318,500.00         | 49,367.34       |
| Insurance Write-Off         | (114,130.33)  | (95,000.00)        | (19,130.33)     |
| Maternity                   | 600.00        | -                  | 600.00          |
| <b>Total Service Fees</b>   | 267,748.39    | 273,000.00         | (5,251.61)      |
|                             |               |                    |                 |
| Misc. Income                | 6,290.00      | 2,000.00           | 4,290.00        |
| Dividend/Growth             | 64,830.63     | -                  | 64,830.63       |
| Dinner Tickets              | -             | -                  | -               |
| Total Other Income          | 71,120.63     | 2,000.00           | 69,120.63       |
| TOTAL INCOME                | 1,078,384.50  | 765,050.00         | 313,334.50      |
| EXPENSES                    |               |                    |                 |
| Administrative              |               |                    |                 |
| Agency Espenses             | 99,733.83     | 95,275.00          | 4,458.83        |
| <b>Total Administrative</b> | 99,733.83     | 95,275.00          | 4,458.83        |
| Programs                    |               |                    |                 |
| Adoption                    | 90,837.56     | 97,250.00          | (6,412.44)      |
| ConnectCare                 | 98,654.13     | 109,275.00         | (10,620.87)     |
| Maternity                   | 94,179.12     | 78,275.00          | 15,904.12       |
| Family Life                 | 387,750.08    | 346,400.00         | 41,350.08       |
| Development                 | 40,373.79     | 38,575.00          | 1,798.79        |
| Total Programs              | 711,794.68    | 669,775.00         | 42,019.68       |
| TOTAL EXPENSES              | 811,528.51    | 765,050.00         | 46,478.51       |
| NET RESULTS                 | 266,855.99    | -                  | (266,855.99)    |