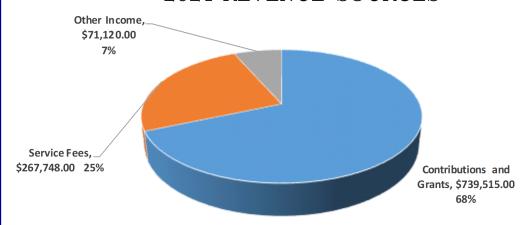

### 2021 REVENUE SOURCES

# **Statement of Income and Expenses – Year End 2021**

| <u>Description</u>          | <u>Actual</u> | <b>BUDGET</b> 2021 | <u>Variance</u> |
|-----------------------------|---------------|--------------------|-----------------|
| INCOME                      |               |                    |                 |
| Contributions               |               |                    |                 |
| Individual                  | 236,234.61    | 150,000.00         | 86,234.61       |
| Memorial/Honorary           | 23,897.00     | 12,750.00          | 11,147.00       |
| Annual Dinner               | 144,421.00    | 73,000.00          | 71,421.00       |
| Timothy                     | 62,996.74     | 28,000.00          | 34,996.74       |
| Congregations               | 151,376.13    | 132,000.00         | 19,376.13       |
| Corporate                   | 25,245.00     | 8,000.00           | 17,245.00       |
| Golf Tournament             | 18,120.00     | 16,000.00          | 2,120.00        |
| Grants                      | 72,900.00     | 53,800.00          | 19,100.00       |
| Ballgame                    | 2,825.00      | 4,500.00           | (1,675.00)      |
| Car Donation                | 1,500.00      | 1,000.00           | 500.00          |
| Trivia Night                | -             | 11,000.00          | (11,000.00)     |
| <b>Total Contributions</b>  | 739,515.48    | 490,050.00         | 249,465.48      |
| Service Fees                |               |                    |                 |
| Adoption                    | 12,561.38     | 48,000.00          | (35,438.62)     |
| Foster Care                 | 850.00        | 1,500.00           | (650.00)        |
| Family Life                 | 367,867.34    | 318,500.00         | 49,367.34       |
| Insurance Write-Off         | (114,130.33)  | (95,000.00)        | (19,130.33)     |
| Maternity                   | 600.00        | -                  | 600.00          |
| <b>Total Service Fees</b>   | 267,748.39    | 273,000.00         | (5,251.61)      |
|                             |               |                    |                 |
| Misc. Income                | 6,290.00      | 2,000.00           | 4,290.00        |
| Dividend/Growth             | 64,830.63     | -                  | 64,830.63       |
| Dinner Tickets              | -             | -                  | -               |
| Total Other Income          | 71,120.63     | 2,000.00           | 69,120.63       |
| TOTAL INCOME                | 1,078,384.50  | 765,050.00         | 313,334.50      |
| EXPENSES                    |               |                    |                 |
| Administrative              |               |                    |                 |
| Agency Espenses             | 99,733.83     | 95,275.00          | 4,458.83        |
| <b>Total Administrative</b> | 99,733.83     | 95,275.00          | 4,458.83        |
| Programs                    |               |                    |                 |
| Adoption                    | 90,837.56     | 97,250.00          | (6,412.44)      |
| ConnectCare                 | 98,654.13     | 109,275.00         | (10,620.87)     |
| Maternity                   | 94,179.12     | 78,275.00          | 15,904.12       |
| Family Life                 | 387,750.08    | 346,400.00         | 41,350.08       |
| Development                 | 40,373.79     | 38,575.00          | 1,798.79        |
| Total Programs              | 711,794.68    | 669,775.00         | 42,019.68       |
| TOTAL EXPENSES              | 811,528.51    | 765,050.00         | 46,478.51       |
| NET RESULTS                 | 266,855.99    | -                  | (266,855.99)    |